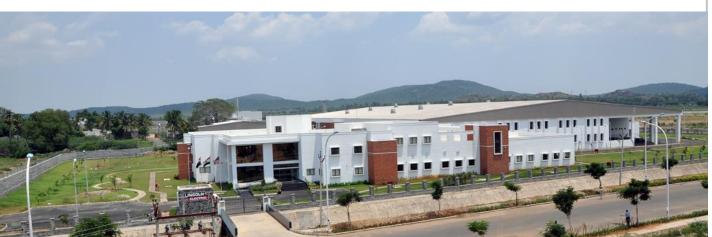

# LINCOLN ELECTRIC INDIA

First green field plant in India inaugurated on 2009

- Located on a 14 acre plot in Mahindra World City
- 10,000 square meters
- Over 100 employees