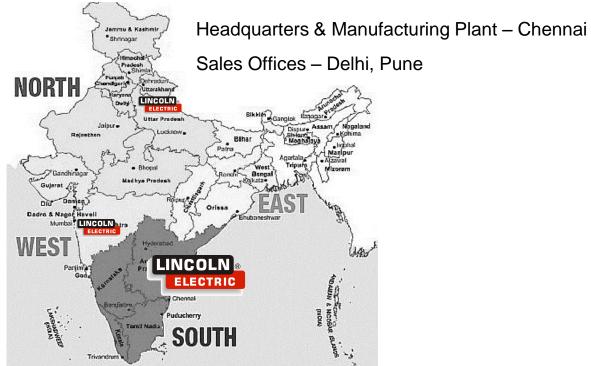

### LINCOLN ELECTRIC COMPANY (INDIA) PVT LTD

P40 Central Ave, DTA, Manhindra World City, Chengalpattu, Kancheepuram 603002, Tamil Nadu, India

# LINCOLN ELECTRIC INDIA

First green field plant in India inaugurated on 2009

- Located on a 14 acre plot in Mahindra World City
- 10,000 square meters
- Over 100 employees