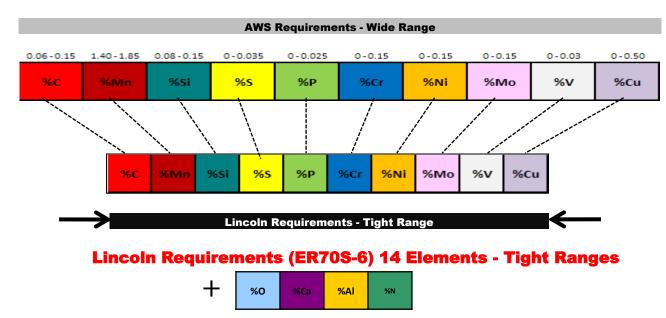

### LINCOLN DEMANDS TIGHTER SPECIFICATIONS... THAN AWS CODE REQUIREMENTS

AWS Requirements (ER70S-6) 10 Elements - Wide Ranges