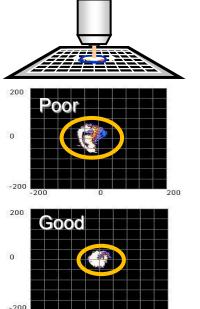

# **FEEDING PERFORMANCE**

Good wire vs Bad wire

- PRODUCT PORTFOLIO
- GREAT CHEMISTRY
- GREAT ARC
- GREAT FEEDING
- **GREAT CONSISTENCY**
- GREAT VALUE
- GREAT SUPPORT
- RELIABLE SUPPLY