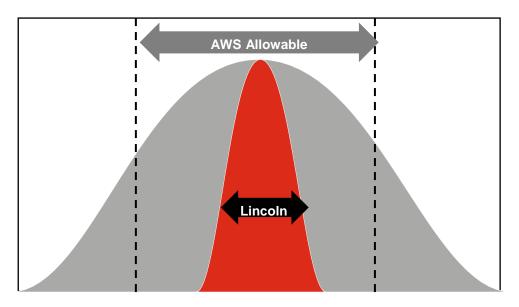

### LINCOLN DEMANDS TIGHTER SPECIFICATIONS... THAN AWS CODE REQUIREMENTS

No other company goes to lengths to ensure that only the finest quality raw materials are used to create all Lincoln GMAW wires.

### LINCOLN DEMANDS TIGHTER SPECIFICATIONS... THAN AWS CODE REQUIREMENTS

AWS Requirements (ER70S-6) 10 Elements - Wide Ranges