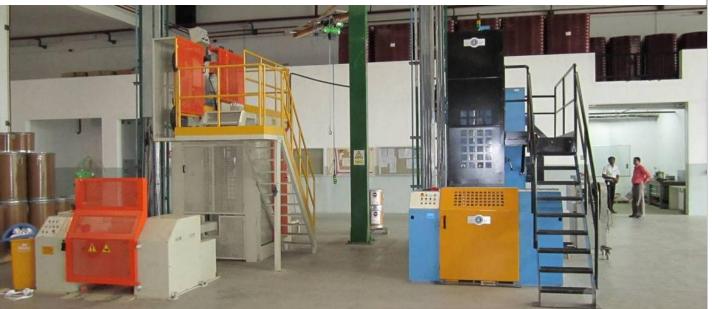

# LINCOLN ELECTRIC INDIA

First green field plant in India inaugurated on 2009

- Located on a 14 acre plot in Mahindra World City
- 10,000 square meters
- Over 100 employees

# LINCOLN ELECTRIC INDIA

Installed state-of-the-art consumables manufacturing facility

Invested in the best and most advanced equipment from around the globe

Making the highest quality wire in India equal to any in the world